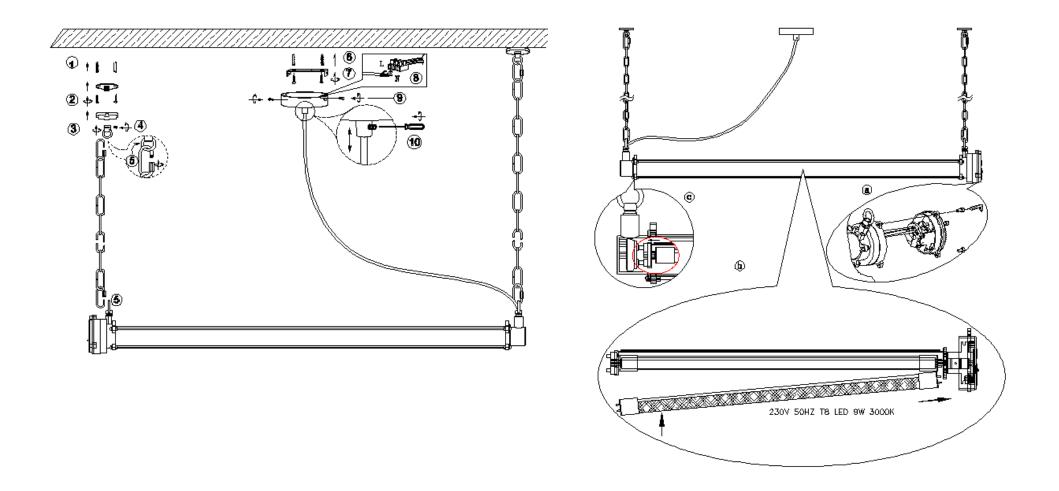

## **Assembly Instruction**

- 1. Before assembling, be sure to turn off the main switch
- 2. Don't use hard or sharp things to touch the shade in order to avoid scratching.
- 3. Keep away from children: don't let them touch the electric parts of this lamp.
- 4. The bulb is only replaceable with the same type of LED bulb and not suitable for other than LED
- 5. Please take off the grid if you think the light is too dark.

If (part of) the cable of this lamp is damaged, it should only be replaced by the manufacturer or his service agent or similar qualified person in order to avoid a hazard.

Item Number: 5300123;5300124